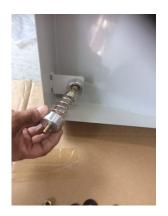

### 2. How to assemble

1) Container spring vibrator Stand Assemble

- 1) Side sown the container
- 2) Screw in firmly to bottom of the container
- 3) Screw in 4 spot of each corner

4) State of completion

5) Put black washer in to the bolts