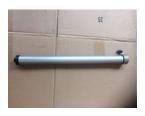

#### 3) Suction pipe holder, suction pipe&Injector

- Put the pipe holder into the hole behind of container
- Twist and push in

- Put the injector top of suction pipe
- States of completion