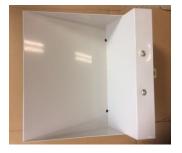

#### 2) Container Assemble to main body

- Put container into top of main body
- 4 holes for bolts

- Screw in the nuts to the bolt bottom of main body
- Firmly close use by screw driver