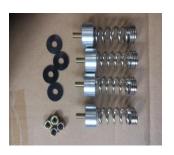

#### Open the Carton

Manual control set

5 Parts

4 sets of spring stands

Suction pipe

Injector

Container

Suction pipe holder

### 2. How to assemble

1) Container spring vibrator Stand Assemble

- 1) Side sown the container
- 2) Screw in firmly to bottom of the container
- 3) Screw in 4 spot of each corner

4) State of completion

5) Put black washer in to the bolts