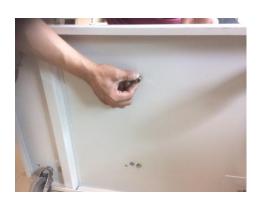

### 2. How to assemble

1) Container spring vibrator Stand Assemble

- 1) Side sown the container
- 2) Screw in firmly to bottom of the container
- 3) Screw in 4 spot of each corner

4) State of completion

5) Put black washer in to the bolts