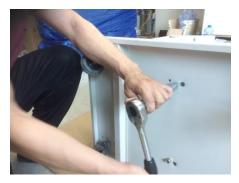

### 2. How to assemble

1) Container spring vibrator Stand Assemble

- 1) Side sown the container
- 2) Screw in firmly to bottom of the container
- 3) Screw in 4 spot of each corner

4) State of completion

5) Put black washer in to the bolts