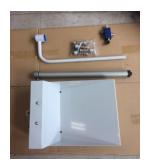

#### 3) Suction pipe holder, suction pipe&Injector

- Put the pipe holder into the hole behind of container
- Twist and push in

- Put the injector top of suction pipe
- States of completion