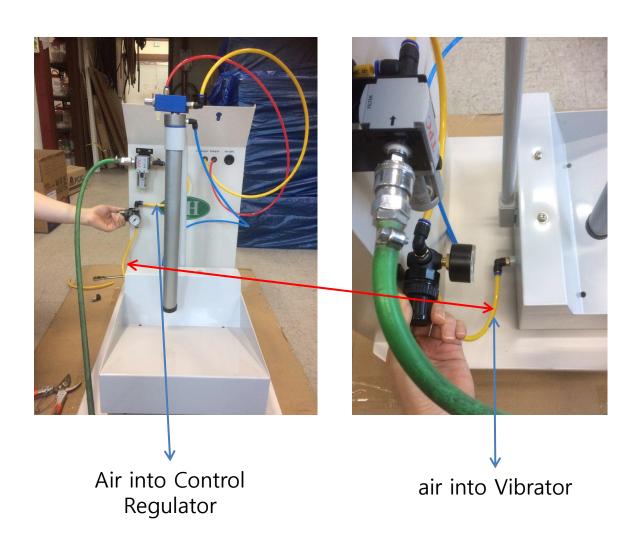

pipe



Injector



Container



Suction pipe holder

### 2. How to assemble

1) Container spring vibrator Stand Assemble



- 1) Side sown the container
- 2) Screw in firmly to bottom of the container
- 3) Screw in 4 spot of each corner



4) State of completion



5) Put black washer in to the bolts

#### 2) Container Assemble to main body



- Put container into top of main body
- 4 holes for bolts





- Screw in the nuts to the bolt bottom of main body
- Firmly close use by screw driver

#### 3) Suction pipe holder, suction pipe&Injector





- Put the pipe holder into the hole behind of container
- Twist and push in





- Put the injector top of suction pipe
- States of completion



#### 4) Cable connection to the Injector



Completion of connection



## Vibrator Air Connection



Operation manual is same as SH210 manual set