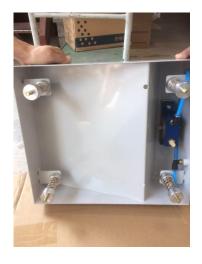

### 2. How to assemble

1) Container spring vibrator Stand Assemble

- 1) Side sown the container
- 2) Screw in firmly to bottom of the container
- 3) Screw in 4 spot of each corner

4) State of completion

5) Put black washer in to the bolts

#### 2) Container Assemble to main body

- Put container into top of main body
- 4 holes for bolts

- Screw in the nuts to the bolt bottom of main body
- Firmly close use by screw driver