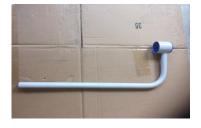

#### 3) Suction pipe holder, suction pipe&Injector

- Put the pipe holder into the hole behind of container
- Twist and push in

- Put the injector top of suction pipe
- States of completion