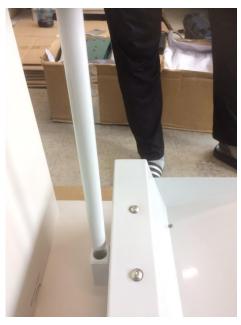

#### 2) Container Assemble to main body

- Put container into top of main body
- 4 holes for bolts

- Screw in the nuts to the bolt bottom of main body
- Firmly close use by screw driver