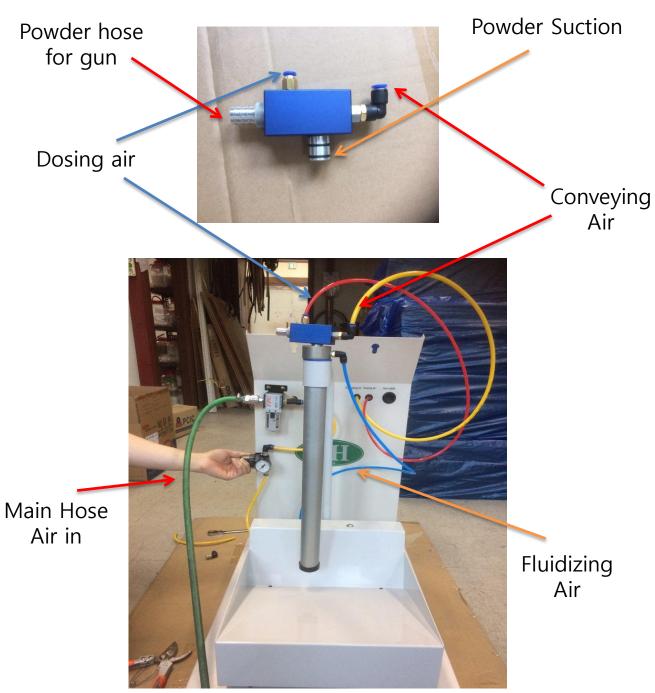

trol set



5 Parts



4 sets of spring stands



Suction pipe



Injector



Container



Suction pipe holder

### 2. How to assemble

1) Container spring vibrator Stand Assemble



- 1) Side sown the container
- 2) Screw in firmly to bottom of the container
- 3) Screw in 4 spot of each corner



4) State of completion



5) Put black washer in to the bolts

#### 2) Container Assemble to main body



- Put container into top of main body
- 4 holes for bolts





- Screw in the nuts to the bolt bottom of main body
- Firmly close use by screw driver

#### 3) Suction pipe holder, suction pipe&Injector





- Put the pipe holder into the hole behind of container
- Twist and push in





- Put the injector top of suction pipe
- States of completion



#### 4) Cable connection to the Injector



Completion of connection



## Vibrator Air Connection



Operation manual is same as SH210 manual set