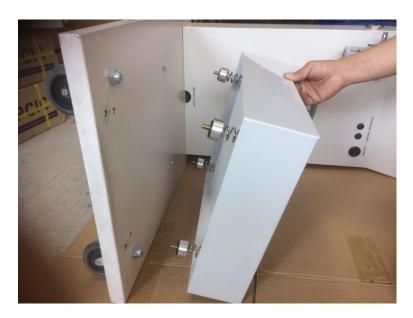

#### 2) Container Assemble to main body

- Put container into top of main body
- 4 holes for bolts

- Screw in the nuts to the bolt bottom of main body
- Firmly close use by screw driver