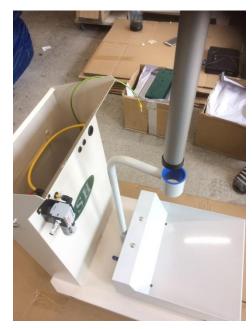

#### 3) Suction pipe holder, suction pipe&Injector

- Put the pipe holder into the hole behind of container
- Twist and push in

- Put the injector top of suction pipe
- States of completion

#### 4) Cable connection to the Injector

Completion of connection