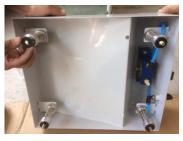

### 2. How to assemble

1) Container spring vibrator Stand Assemble

- 1) Side sown the container
- 2) Screw in firmly to bottom of the container
- 3) Screw in 4 spot of each corner

4) State of completion

5) Put black washer in to the bolts

#### 2) Container Assemble to main body

- Put container into top of main body
- 4 holes for bolts

- Screw in the nuts to the bolt bottom of main body
- Firmly close use by screw driver