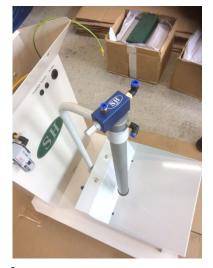

#### 3) Suction pipe holder, suction pipe&Injector

- Put the pipe holder into the hole behind of container
- Twist and push in

- Put the injector top of suction pipe
- States of completion